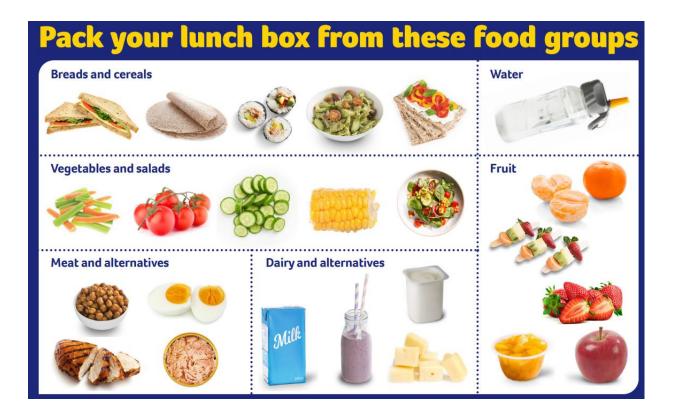

#### Lunchboxes and morning snacks

As we start a new school year, please consider carefully what food go into children's lunchboxes. We ask for no peanut products, and no packets

of sweets or 'proper' chocolate bars (Penguin / caramel wafer type bars are fine).

For Year 3-6 children that bring in a playtime snack, please ensure that it is something healthy like a piece of fruit or vegetable.

Please see the graphic below with advice around what constitutes a healthy lunchbox